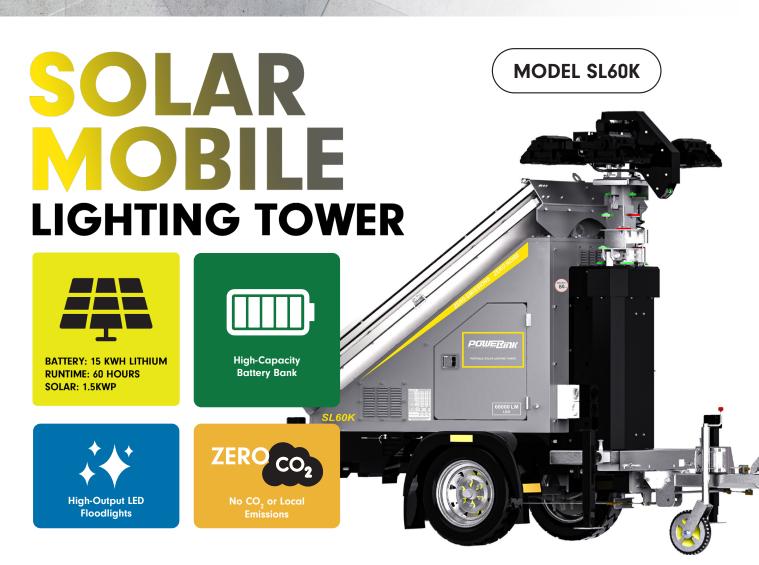

**BATTERY: 15 KWH LITHIUM RUNTIME: 60 HOURS** 

POVERink

60000 LM

## SOLAR SOLAR: 1.5KWP **OBILE LIGHTING TOWER**

#### **GENERAL INFO**

| Model               | SL60K                                                                                                                                                                 |
|---------------------|-----------------------------------------------------------------------------------------------------------------------------------------------------------------------|
| Lumen Output        | 60000 LM                                                                                                                                                              |
| Mast Height         | 7.5 Meters                                                                                                                                                            |
| Mast Type           | Hydraulic                                                                                                                                                             |
| Lights              | 4 x 100w LED                                                                                                                                                          |
| Illuminated Area    | 2400sqm@5LM                                                                                                                                                           |
| Light Head Rotation | 355°                                                                                                                                                                  |
| Light Head Tilt     | 80°                                                                                                                                                                   |
| Trailer Coupling    | Global Standard (AS, BS, DIN)                                                                                                                                         |
| Wind Rating         | 90km/h                                                                                                                                                                |
| Stabiliser          | 4 x Manual                                                                                                                                                            |
| Towing Speed        | 80km/h                                                                                                                                                                |
| Security            | Wheel lock / hitch lock, wheel clamp, folding drawbar                                                                                                                 |
| Features            | Timer, day/night modes, jack<br>pads, audio safety messages fire<br>extinguisher, isolators, tilt sensor,<br>Ambient temperature 0-50 °C -25<br>°C with optional kit) |

#### BATTERY

| Battery | 15 kWh Lithium |
|---------|----------------|
| Runtime | 60 Hours       |

#### **SOLAR PANEL**

| Panel Size         | 3x500W                            |
|--------------------|-----------------------------------|
| Tilt Size          | 45°                               |
| Efficiency (solar) | 1 hour of sun/4 hours of<br>light |