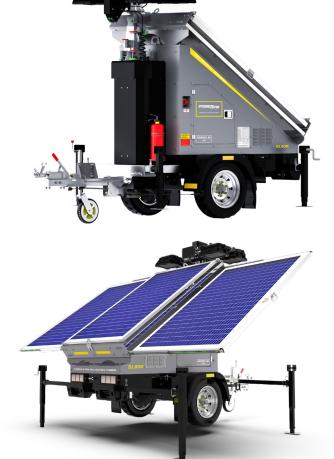

#### **GENERAL INFO**

| Model               | SL60K                                                                                                                                                                 |
|---------------------|-----------------------------------------------------------------------------------------------------------------------------------------------------------------------|
| Lumen Output        | 60000 LM                                                                                                                                                              |
| Mast Height         | 7.5 Meters                                                                                                                                                            |
| Mast Type           | Hydraulic                                                                                                                                                             |
| Lights              | 4 x 100w LED                                                                                                                                                          |
| Illuminated Area    | 2400sqm@5LM                                                                                                                                                           |
| Light Head Rotation | 355°                                                                                                                                                                  |
| Light Head Tilt     | 80°                                                                                                                                                                   |
| Trailer Coupling    | Global Standard (AS, BS, DIN)                                                                                                                                         |
| Wind Rating         | 90km/h                                                                                                                                                                |
| Stabiliser          | 4 x Manual                                                                                                                                                            |
| Towing Speed        | 80km/h                                                                                                                                                                |
| Security            | Wheel lock / hitch lock, wheel clamp, folding drawbar                                                                                                                 |
| Features            | Timer, day/night modes, jack<br>pads, audio safety messages fire<br>extinguisher, isolators, tilt sensor,<br>Ambient temperature 0-50 °C -25<br>°C with optional kit) |

#### **SOLAR PANEL**

| Panel Size         | 3x500W                            |
|--------------------|-----------------------------------|
| Tilt Size          | 45°                               |
| Efficiency (solar) | 1 hour of sun/4 hours of<br>light |

#### DIMENSIONS

| Dimensions (Towing)   | 3230x1470x2520 (LxWxH) |
|-----------------------|------------------------|
| Dimensions (Deployed) | 3600x4000x7500 mm      |
| Dimensions (Stowed)   | 2300x1557x2515 mm      |
| Weight                | 1364 kg                |